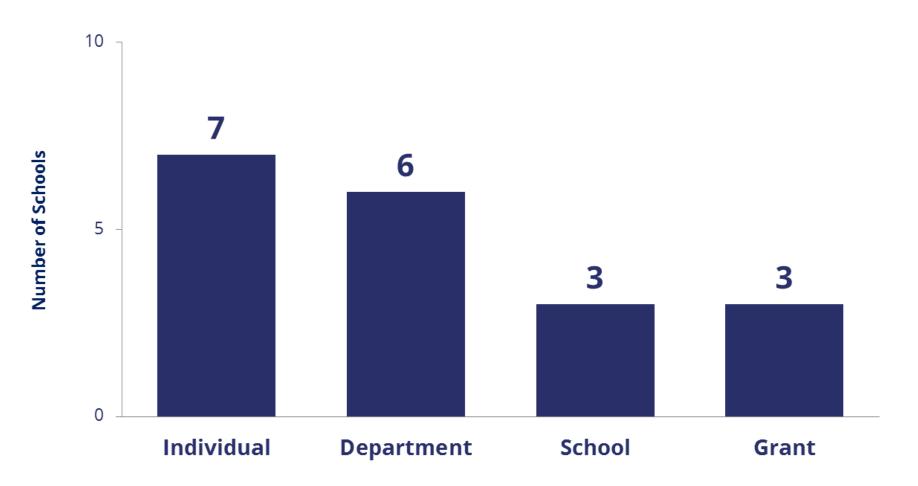

### **WHO PAYS FOR RENTALS**

Note: Multiple responses possible.

© Copyright 2017