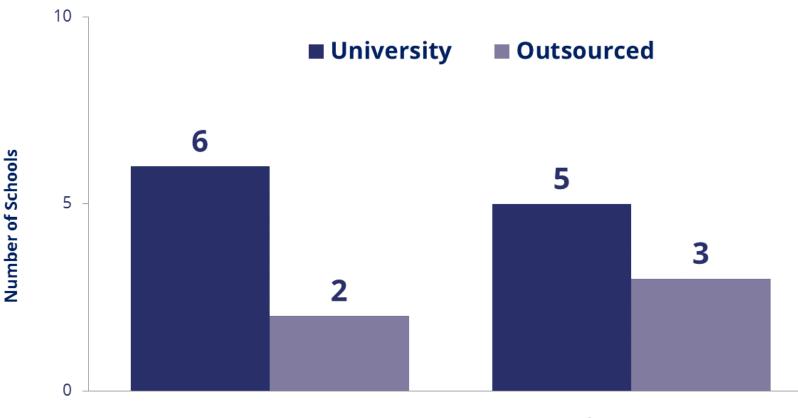

### **MANAGEMENT OF HOUSING**

Note: Multiple responses possible. Offices at different schools may manage short-term faculty housing in addition to other housing or auxiliary services. For Columbia and Northwestern, the office that manages faculty housing is within Facilities. "Other" is the John Carter Brown Library.