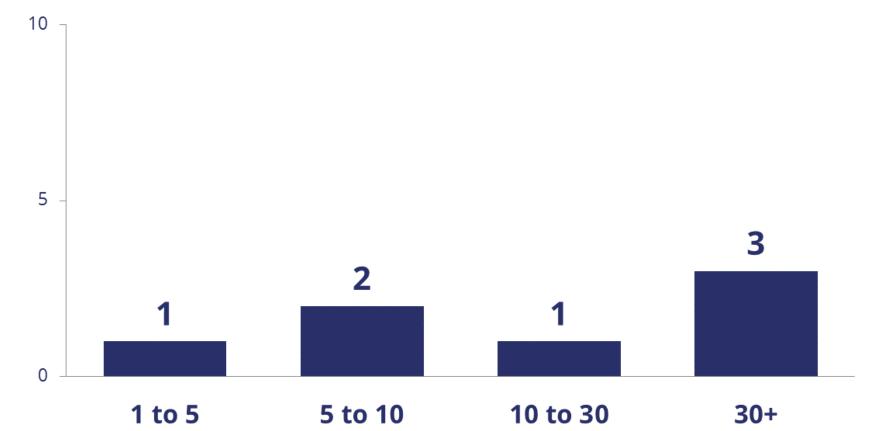

### NUMBER OF SHORT-TERM UNITS FOR FACULTY

Note: Excludes Stanford, which has inventory, but no available count of short-term rentals for faculty.

**Number of Schools** 