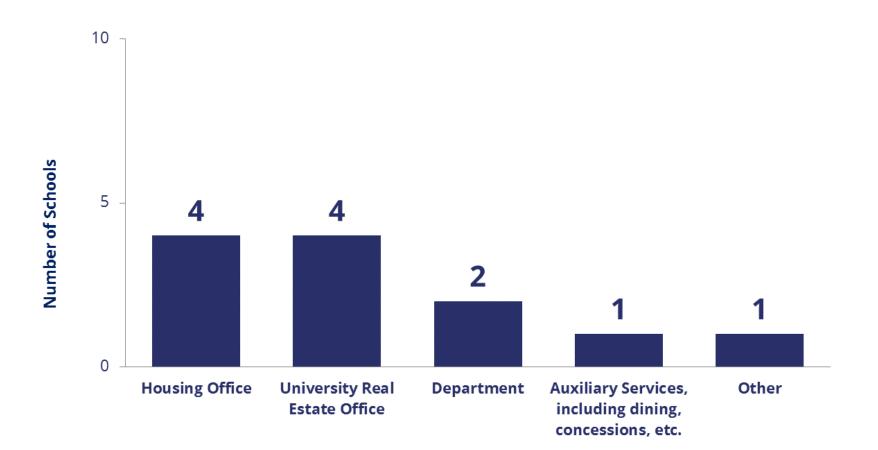

### **MANAGEMENT OF HOUSING**

Note: Multiple responses possible. Offices at different schools may manage short-term faculty housing in addition to other housing or auxiliary services. For Columbia and Northwestern, the office that manages faculty housing is within Facilities. "Other" is the John Carter Brown Library.