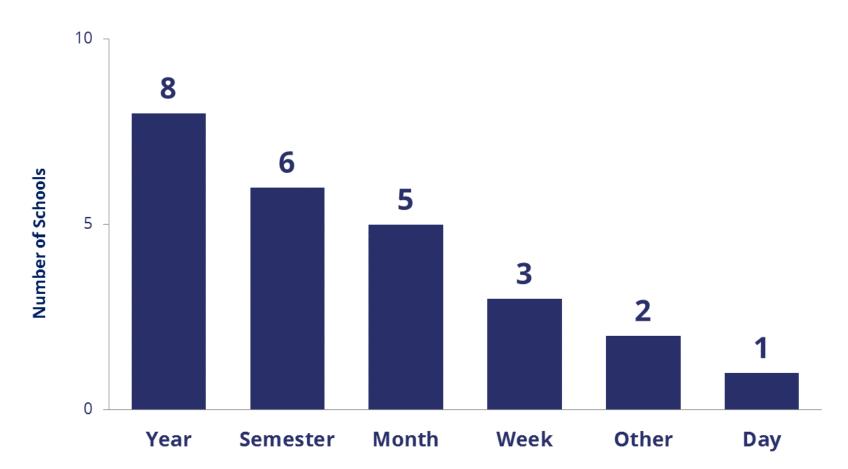

### **LEASING PERIODS OFFERED**

Note: Multiple responses possible. Dartmouth offers multi-term leases. Boston College offers leases up to a maximum of 2 years.