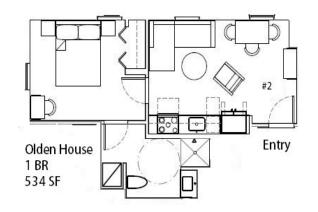

|
| Harvard University                 |                       |                       | \$3,617 to<br>\$3,612 |                       |
| Princeton University               | \$1,565               | \$1,759 to<br>\$2,334 | \$2,279               |                       |
| Stanford University                | \$1,700               | \$2,226 to<br>\$2,871 | \$3,289 to<br>\$3,932 | \$3,804 to<br>\$7,000 |
| WashU                              |                       |                       | Unknown               |                       |
| Range of Monthly Costs<br>per Unit | \$1,000 to<br>\$1,800 | \$1,300 to<br>\$2,871 | \$1,900 to<br>\$3,932 | \$2,650 to<br>\$7,000 |



## **STUDIO, 1 BEDROOM APARTMENTS**





#### **COLUMBIA:** Butler Hall

#### **PRINCETON: Olden House**





### **1 TO 2 BEDROOM APARTMENTS**



#### DARTMOUTH: 1 South St. exterior



**DARTMOUTH: Unit 206** 



DARTMOUTH: 1 South St. #201 interior



**DARTMOUTH: Unit 210** 

DEMOGRAPHIC PERSPECTIVES, LLC



© Copyright 2017

### HOUSES





#### HARVARD: 18 Mellen St.

#### WASHU: 18 Lane Park 2 Family



DEMOGRAPHIC PERSPECTIVES, LLC

© Copyright 2017

### BROWN



#### 251 Bowen Street Exterior: 10 bedroom guest house





251 Bowen Street Interior



### **BROWN, CONTINUED**





#### 247 Bowen Street Exterior and floor plan

#### 125-127 Waterman Street Exterior and floor plan



125-127 Waterman Street

Interior



### **HOUSING FEATURES**

- Development of inventory
- Location of short-term housing for faculty
- Survey also asked about furnishings, soft goods, parking



22

### PLA