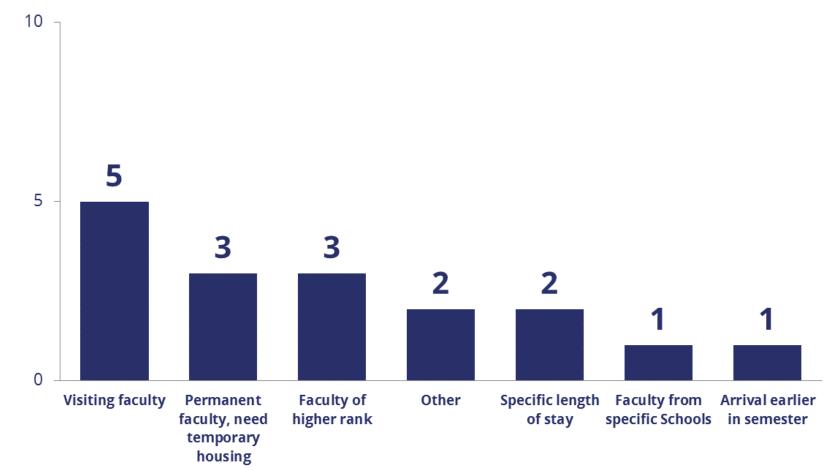

## POLICY REGARDING FACULTY ELIGIBILITY FOR HOUSING

### **PRIORITY POPULATIONS**

*Note: Multiple responses possible. "Other" is referrals from President's Office; and first-come, first-served. WashU has no priority populations.* 