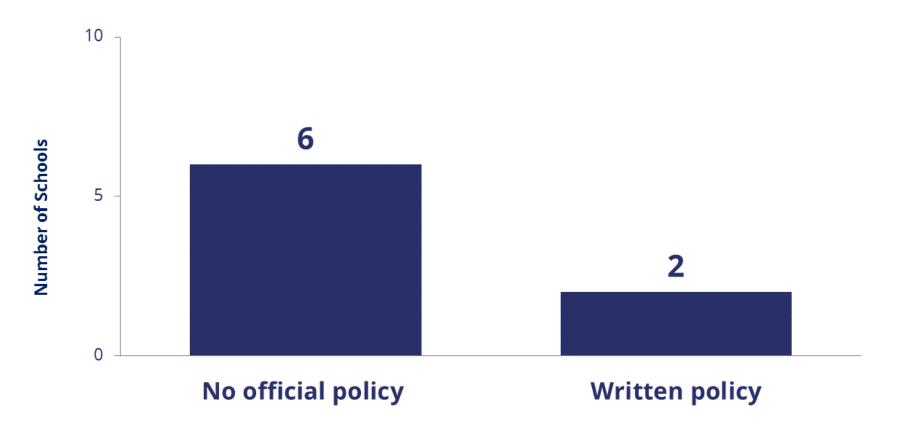

### **LEASING PERIODS OFFERED**

Note: Multiple responses possible. Dartmouth offers multi-term leases. Boston College offers leases up to a maximum of 2 years.